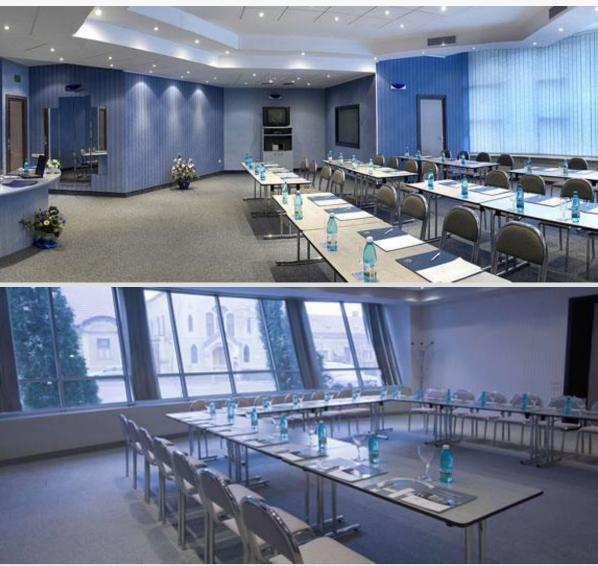

## **CONTINENTAL FORUM ORADEA - MICE**

The five conference rooms, with capacities between 20 and 300 seats, offer perfect conditions for trainings, conferences and any other social events.

All the conference rooms have natural light and are equipped with:
TV
flipchart
projection screen
video projector
audio & video system
translation system
IT equipments

WIFI Internet access is free of charge.

#### **CONTINENTAL FORUM ORADEA - MICE**

|     | Continental Forum<br>Oradea | Theatre | Ballroom | U-shape | Classroom | Reception | Boardroom | $\sum_{mz}$ |
|-----|-----------------------------|---------|----------|---------|-----------|-----------|-----------|-------------|
|     | Belvedere                   | 250     | 150      | 100     | 150       | 300       | 120       | 270         |
|     | Paladium                    | 90      | 70       | 40      | 40        | 120       | 45        | 120         |
|     | Forum                       | 70      | 40       | 30      | 25        | 50        | 30        | 90          |
|     | Panoramic                   | 60      | 40       | 25      | 25        | 50        | 30        | 90          |
| 100 | Prezident                   | *       | +        |         | -         | 2         | 10        | 40          |