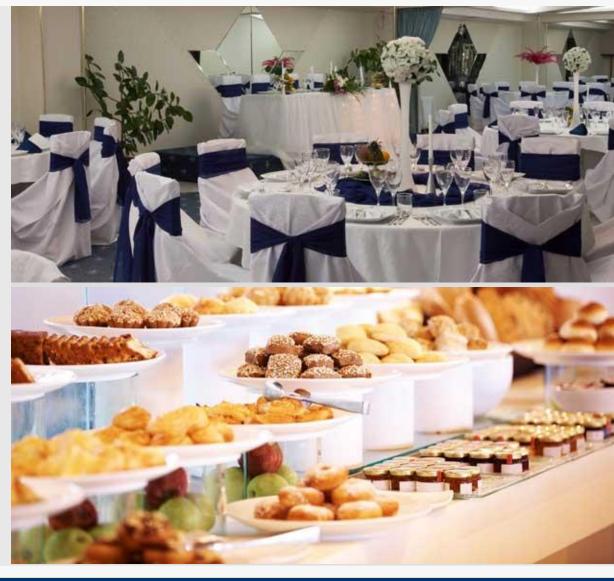

#### **CONTINENTAL FORUM ORADEA – restaurant**

The Mondo Restaurant awaits you in a modern and elegant décor, with a menu of international and Romanian traditional dishes.

During the summer, you are invited to enjoy the beautiful scenery of the Cris river from our restaurant terrace.

#### **CONTINENTAL FORUM ORADEA – events**

The elegant lounges, prompt and discreet service, quality and refinement of the menu, make the Continental Forum Oradea the perfect place for organizing memorable events.