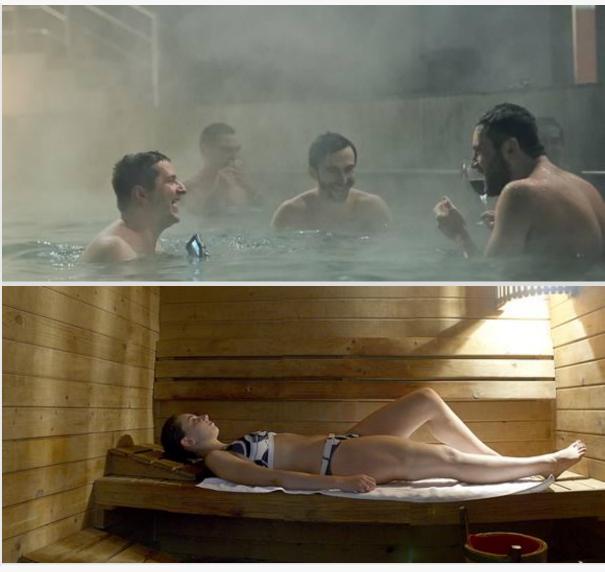

#### **CONTINENTAL FORUM ORADEA - recreation**

For relaxation, try our thermal swimming pool, a sauna or a massage.

#### **CONTINENTAL FORUM ORADEA - facilities**

Located in the city center
The biggest hotel in the city
Thermal water in all guest rooms

Lobby bar
Night club
Room service
Thermal swimming pool
Sauna & Massage
Guarded parking
Free WIFI Internet access
Business center