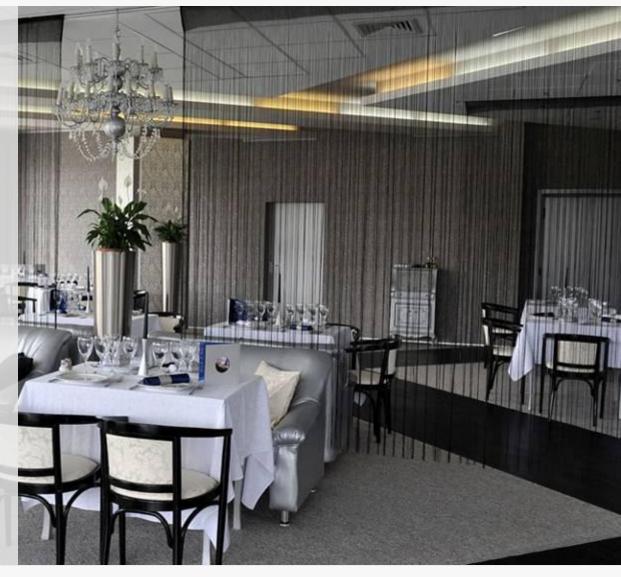

#### **CONTINENTAL FORUM ORADEA – events**

The elegant lounges, prompt and discreet service, quality and refinement of the menu, make the Continental Forum Oradea the perfect place for organizing memorable events.

#### **CONTINENTAL FORUM ORADEA – bars**

In the Lobby Bar you can enjoy coffee and tea specialties but also a variety of alcoholic and non-alcoholic drinks.

In the evening, you can relax watching a cabaret show in our **Night Club** located at the mezzanine. Here you can watch a cabaret show and taste a fine drink.